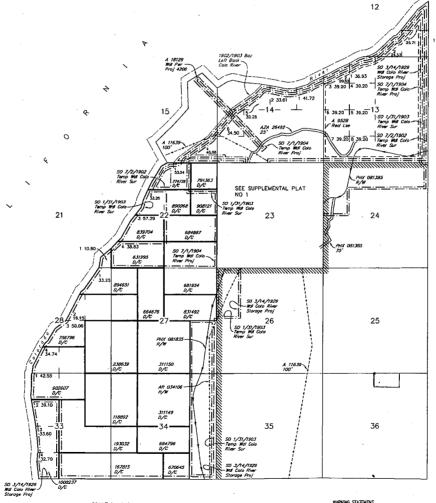

|       |
|                                                                                                                                                                                  |       |
|                                                                                                                                                                                  |       |
|                                                                                                                                                                                  |       |

| CURRENT TO | DSB  | GSR  | Mer  |
|------------|------|------|------|
| 6-21-2010  | ACAD | l T_ | 7 5  |
| 0-2:-2010  |      | R    | 22 W |



SCALE in chains

This plot is the Bureau's Record of Title, and should be used only as a graphic display of the tomship survey data. Records hereon do not maker title changes which may have been effected by lateral movements of rivers or other backes of vater. Refer to the codestral survers for official surver information.

Last revised: 6/15/2016

,

# TOWNSHIP 07 SOUTH RANGE 22 WEST OF THE GILA & SALT RIVER MERIDIAN, ARIZONA

|      |     |             |      |        |                 |         |      |                |     | S  | UBD  |            |     |                 |                                                                                 | Acres                | Kind of Entry or Purpose                                     | Serial Number or<br>Order Number |